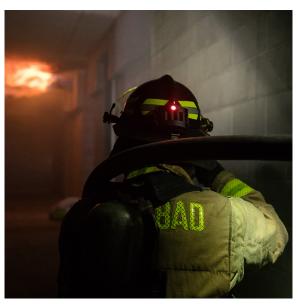

#### PRODUCT SUMMARY

See further, wider and better with the powerful FoxFury Discover Headlamp / Helmet Lights. These rugged, compact lights provides handsfree illumination in all-weather conditions and deliver up to 300 lumens of panoramic lighting. These headlamps features a wide, powerful long distance beam to illuminate larger distances and comes with an adjustable tilt to help aim the light where needed.

#### **FEATURES**

- True to Life<sup>™</sup> Technology
- Blend of focused and panoramic light
- 2 intensities (low, high)
- Rear safety LED
- Quick tilt to aim light (Tilt models only)
- Ultra-slim design fits most U.S. style fire helmets with external face shields
- Waterproof and Impact Resistant
- Fire Resistant: meets NFPA 1971-8.6 (2013) requirements

# DISCOVER SERIES IN ACTION