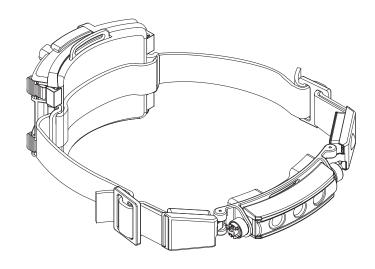

#### **MATERIALS**

- Zinc alloy with nickel coated housing and polycarbonate lens
- Silicone cable
- Silicone and elastic straps included (LoPro model includes silicone only)

#### WHAT'S INCLUDED

- (1) Silicone Strap
- (1) Elastic Strap

#### ACCESSORIES

- Discover Replacement Lens
- Elastric Strap (P/N 60-019)
- Silicone Glow Strap (P/N 600-026)
- Silicone Black Strap (P/N 600-027)

| MODEL       | WIDTH    | HEIGHT  | DEPTH   | WEIGHT* | LUMENS    | MAX BEAM<br>DISTANCE | BATTERY<br>LIFE |
|-------------|----------|---------|---------|---------|-----------|----------------------|-----------------|
| DISCOVER    | 5.4 in   | 0.6 in  | 0.7 in  | 12 oz   | HIGH: 300 | 376 ft               | HIGH: 5 hours   |
| LOPRO WHITE | (137 mm) | (15 mm) | (18 mm) | (340 g) | LOW: 100  | (115 m)              | LOW: 12 hours   |
| DISCOVER    | 6.3 in   | 0.7 in  | 0.9 in  | 12 oz   | HIGH: 300 | 376 ft               | HIGH: 5 hours   |
| TILT WHITE  | (160 mm) | (18 mm) | (23 mm) | (340 g) | LOW: 100  | (115 m)              | LOW: 12 hours   |