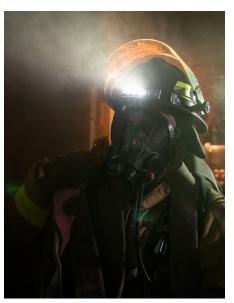

#### PRODUCT SUMMARY

See further, wider and better with the powerful FoxFury Discover Headlamp / Helmet Lights. These rugged, compact lights provides handsfree illumination in all-weather conditions and deliver up to 300 lumens of panoramic lighting. These headlamps features a wide, powerful long distance beam to illuminate larger distances and comes with an adjustable tilt to help aim the light where needed.

#### **FEATURES**

- True to Life<sup>™</sup> Technology
- Blend of focused and panoramic light
- 2 intensities (low, high)
- Rear safety LED
- Quick tilt to aim light (Tilt models only)
- Ultra-slim design fits most U.S. style fire helmets with external face shields
- Waterproof and Impact Resistant
- Fire Resistant: meets NFPA 1971-8.6 (2013) requirements

# DISCOVER SERIES IN ACTION