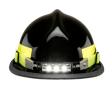

#### PRODUCT SUMMARY

See further, wider and better with the powerful FoxFury Discover Headlamp / Helmet Lights. These rugged, compact lights provides handsfree illumination in all-weather conditions and deliver up to 300 lumens of panoramic lighting. These headlamps features a wide, powerful long distance beam to illuminate larger distances and comes with an adjustable tilt to help aim the light where needed.

#### **FEATURES**

- True to Life<sup>™</sup> Technology
- Blend of focused and panoramic light
- 2 intensities (low, high)
- Rear safety LED
- Quick tilt to aim light (Tilt models only)
- Ultra-slim design fits most U.S. style fire helmets with external face shields
- Waterproof and Impact Resistant
- Fire Resistant: meets NFPA 1971-8.6 (2013) requirements