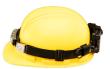

#### PRODUCT SUMMARY

See further, wider and better with the powerful FoxFury Discover Headlamp / Helmet Lights. These rugged, compact lights provides handsfree illumination in all-weather conditions and deliver up to 300 lumens of panoramic lighting. These headlamps features a wide, powerful long distance beam to illuminate larger distances and comes with an adjustable tilt to help aim the light where needed.

#### **FEATURES**

- True to Life<sup>™</sup> Technology
- Blend of focused and panoramic light
- 2 intensities (low, high)
- Rear safety LED
- Quick tilt to aim light (Tilt models only)
- Ultra-slim design fits most U.S. style fire helmets with external face shields
- Waterproof and Impact Resistant
- Fire Resistant: meets NFPA 1971-8.6 (2013) requirements