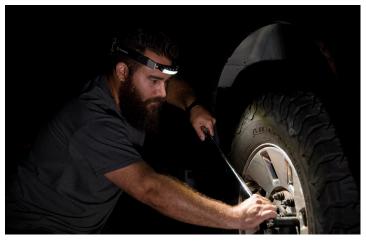

#### PRODUCT SUMMARY

See further, wider and better with the powerful FoxFury Discover Headlamp / Helmet Lights. These rugged, compact lights provides handsfree illumination in all-weather conditions and deliver up to 300 lumens of panoramic lighting. These headlamps features a wide, powerful long distance beam to illuminate larger distances and comes with an adjustable tilt to help aim the light where needed.

#### **FEATURES**

- True to Life<sup>™</sup> Technology
- Blend of focused and panoramic light
- 2 intensities (low, high)
- Rear safety LED
- Quick tilt to aim light (Tilt models only)
- Ultra-slim design fits most U.S. style fire helmets with external face shields
- Waterproof and Impact Resistant
- Fire Resistant: meets NFPA 1971-8.6 (2013) requirements

# DISCOVER SERIES IN ACTION