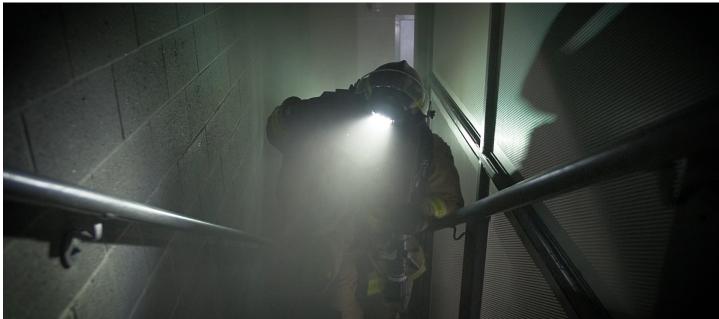

#### PRODUCT SUMMARY

See further, wider and better with the powerful FoxFury Discover Headlamp / Helmet Lights. These rugged, compact lights provides handsfree illumination in all-weather conditions and deliver up to 300 lumens of panoramic lighting. These headlamps features a wide, powerful long distance beam to illuminate larger distances and comes with an adjustable tilt to help aim the light where needed.

#### **FEATURES**

- True to Life<sup>™</sup> Technology
- Blend of focused and panoramic light
- 2 intensities (low, high)
- Rear safety LED
- Quick tilt to aim light (Tilt models only)
- Ultra-slim design fits most U.S. style fire helmets with external face shields
- Waterproof and Impact Resistant
- Fire Resistant: meets NFPA 1971-8.6 (2013) requirements

# DISCOVER SERIES IN ACTION