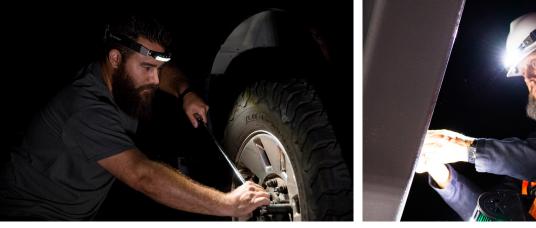

N 600-026)
- Silicone Black Strap (P/N 600-027)

| MODEL       | WIDTH    | HEIGHT  | DEPTH   | WEIGHT* | LUMENS    | MAX BEAM<br>DISTANCE | BATTERY<br>LIFE |
|-------------|----------|---------|---------|---------|-----------|----------------------|-----------------|
| DISCOVER    | 5.4 in   | 0.6 in  | 0.7 in  | 12 oz   | HIGH: 200 | 376 ft               | HIGH: 5 hours   |
| LOPRO WHITE | (137 mm) | (15 mm) | (18 mm) | (340 g) | LOW: 54   | (115 m)              | LOW: 12 hours   |
| DISCOVER    | 6.3 in   | 0.7 in  | 0.9 in  | 12 oz   | HIGH: 200 | 376 ft               | HIGH: 5 hours   |
| TILT WHITE  | (160 mm) | (18 mm) | (23 mm) | (340 g) | LOW: 54   | (115 m)              | LOW: 12 hours   |

\*with batteries installed

# LIMITED LIFETIME WARRANTY

# DISCOVER SERIES IN ACTION









WWW.FOXFURY.COM | SALES@FOXFURY.COM | 760-945-4231