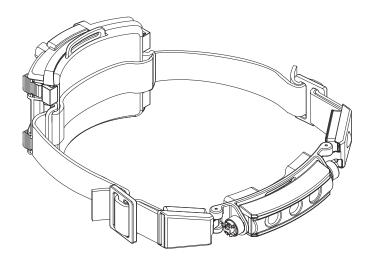

### FEATURES

- True to Life™ Technology
- Blend of focused and panoramic light
- 2 intensities (low, high)
- Rear safety LED
- Quick tilt to aim light (Tilt models only)
- Ultra-slim design fits most U.S. style fire helmets with external face shields
- Waterproof and Impact Resistant
- Fire Resistant: meets NFPA 1971-8.6 (2013) requirements

## MATERIALS

- Zinc alloy with nickel coated housing and polycarbonate lens
- Silicone cable
- Silicone and elastic straps included (LoPro model includes silicone only)

## CERTIFICATIONS

- IPX7
- CE-EMC

| MODELS                    | P/N     |
|---------------------------|---------|
| Discover LoPro White LEDs | 480-L06 |
| Discover Tilt White LEDs  | 480-T09 |